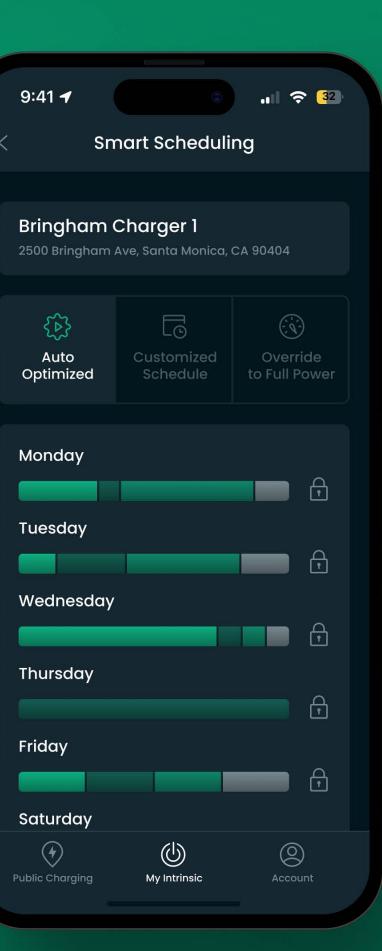

# Intrinsic Power Mobile Application

Identity Design Content Strategy UX and UI Design Mobile App Development Animation

Full

 $( \mathbf{r} )$ 

2500 Bringham Ave, Santa Monica, CA 90404

|   | Pl B23,25 – 50 Amps                               | Edi | it    |
|---|---------------------------------------------------|-----|-------|
|   | O P1 B3,5 – 40 Amps                               | Edi | ť     |
|   | O P1 B24,26 – 60 Amps                             | Edi | it    |
|   | Confirm                                           |     |       |
|   | Cancel                                            |     |       |
|   | Add a New Shared Breaker                          | +   |       |
|   | Bringham Terrace Apartment Sh<br>Circuit Breakers | are | d     |
|   | Public Charging My Intrinsic A                    |     |       |
|   |                                                   |     |       |
|   | 9:41 -                                            | Ŷ   | (     |
| < | Choose a WiFi Network                             |     |       |
| С | urrent Network                                    |     |       |
|   | Murphy Home                                       | Ð   | AN IN |
| 0 | ther Networks                                     |     |       |
|   | Lotharius                                         | Ē   | W.    |
|   | Woodboro West                                     | ि   | 11    |
|   | Crescent Corner                                   | Ð   | W     |
|   | Minocquabat                                       | Ð   | 1     |
|   | Rhinelander Hodag                                 | Ð   | W     |
|   | Granite Peak                                      | ₿   | Ę     |
|   |                                                   |     |       |