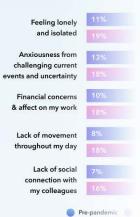

nts do you use Calm for?

Starting a new job

Moving somewhere new

Going through a break-up

Experiencing financial loss

11%

10%

7%

Source: US General Populatio

Growing challenge

How companies are supporting mental health in the new world of work

0

33% experience frustration or irritability caused by financial pressures

C' disturbances disturbances or insomnia caused by money-related stress