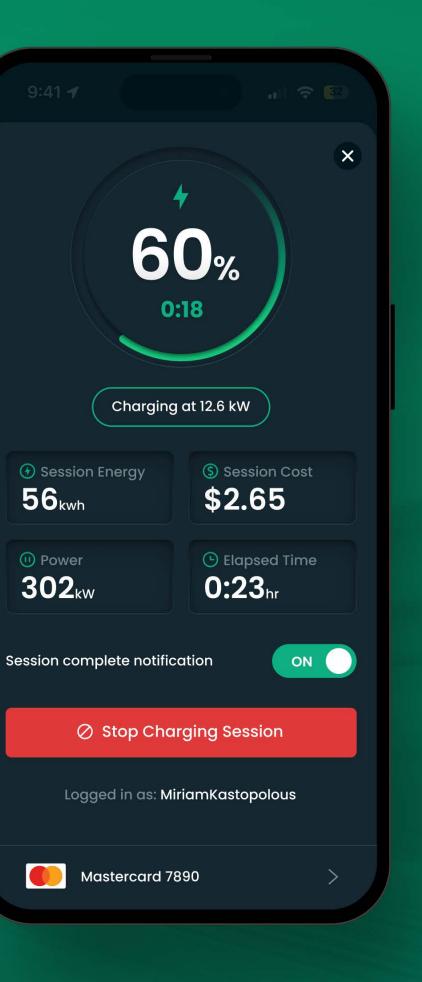

# Intrinsic Power Mobile Application

Identity Design Content Strategy UX and UI Design Mobile App Development Animation

Full

 $( \mathbf{r} )$ 

2500 Bringham Ave, Santa Monica, CA 90404

|   | Pl B23,25 – 50 Amps                               | Edi | it    |
|---|---------------------------------------------------|-----|-------|
|   | O P1 B3,5 – 40 Amps                               | Edi | ť     |
|   | O P1 B24,26 – 60 Amps                             | Edi | it    |
|   | Confirm                                           |     |       |
|   | Cancel                                            |     |       |
|   | Add a New Shared Breaker                          | +   |       |
|   | Bringham Terrace Apartment Sh<br>Circuit Breakers | are | d     |
|   | Public Charging My Intrinsic A                    |     |       |
|   |                                                   |     |       |
|   | 9:41 -                                            | Ŷ   | (     |
| < | Choose a WiFi Network                             |     |       |
| С | urrent Network                                    |     |       |
|   | Murphy Home                                       | Ð   | AN IN |
| 0 | ther Networks                                     |     |       |
|   | Lotharius                                         | Ē   | W.    |
|   | Woodboro West                                     | ि   | 11    |
|   | Crescent Corner                                   | Ð   | W     |
|   | Minocquabat                                       | Ð   | 1     |
|   | Rhinelander Hodag                                 | Ð   | W     |
|   | Granite Peak                                      | ₿   | Ę     |
|   |                                                   |     |       |