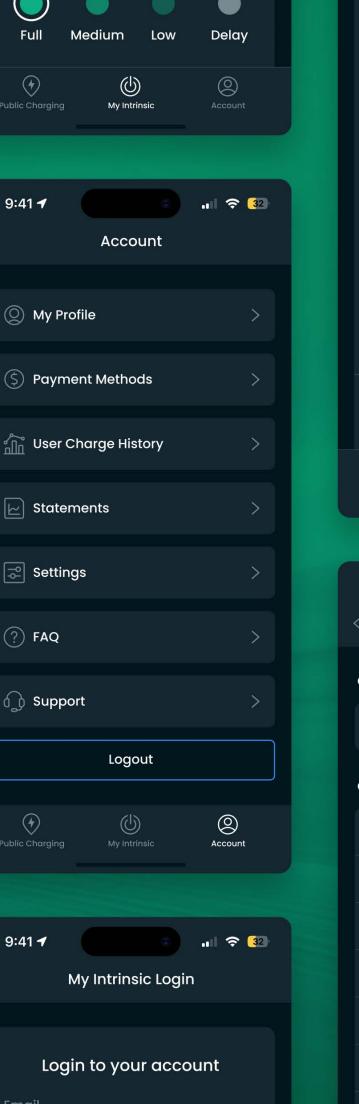

# Intrinsic Power Mobile Application

Identity Design Content Strategy UX and UI Design Mobile App Development Animation

Full

 $( \mathbf{r} )$ 

2500 Bringham Ave, Santa Monica, CA 90404

|   | Pl B23,25 – 50 Amps                               | Edi | it    |
|---|---------------------------------------------------|-----|-------|
|   | O P1 B3,5 – 40 Amps                               | Edi | ť     |
|   | O P1 B24,26 – 60 Amps                             | Edi | it    |
|   | Confirm                                           |     |       |
|   | Cancel                                            |     |       |
|   | Add a New Shared Breaker                          | +   |       |
|   | Bringham Terrace Apartment Sh<br>Circuit Breakers | are | d     |
|   | Public Charging My Intrinsic A                    |     |       |
|   |                                                   |     |       |
|   | 9:41 -                                            | Ŷ   | (     |
| < | Choose a WiFi Network                             |     |       |
| С | urrent Network                                    |     |       |
|   | Murphy Home                                       | Ð   | AN IN |
| 0 | ther Networks                                     |     |       |
|   | Lotharius                                         | Ē   | W.    |
|   | Woodboro West                                     | ि   | 11    |
|   | Crescent Corner                                   | Ð   | W     |
|   | Minocquabat                                       | Ð   | 1     |
|   | Rhinelander Hodag                                 | Ð   | W     |
|   | Granite Peak                                      | ₿   | Ę     |
|   |                                                   |     |       |