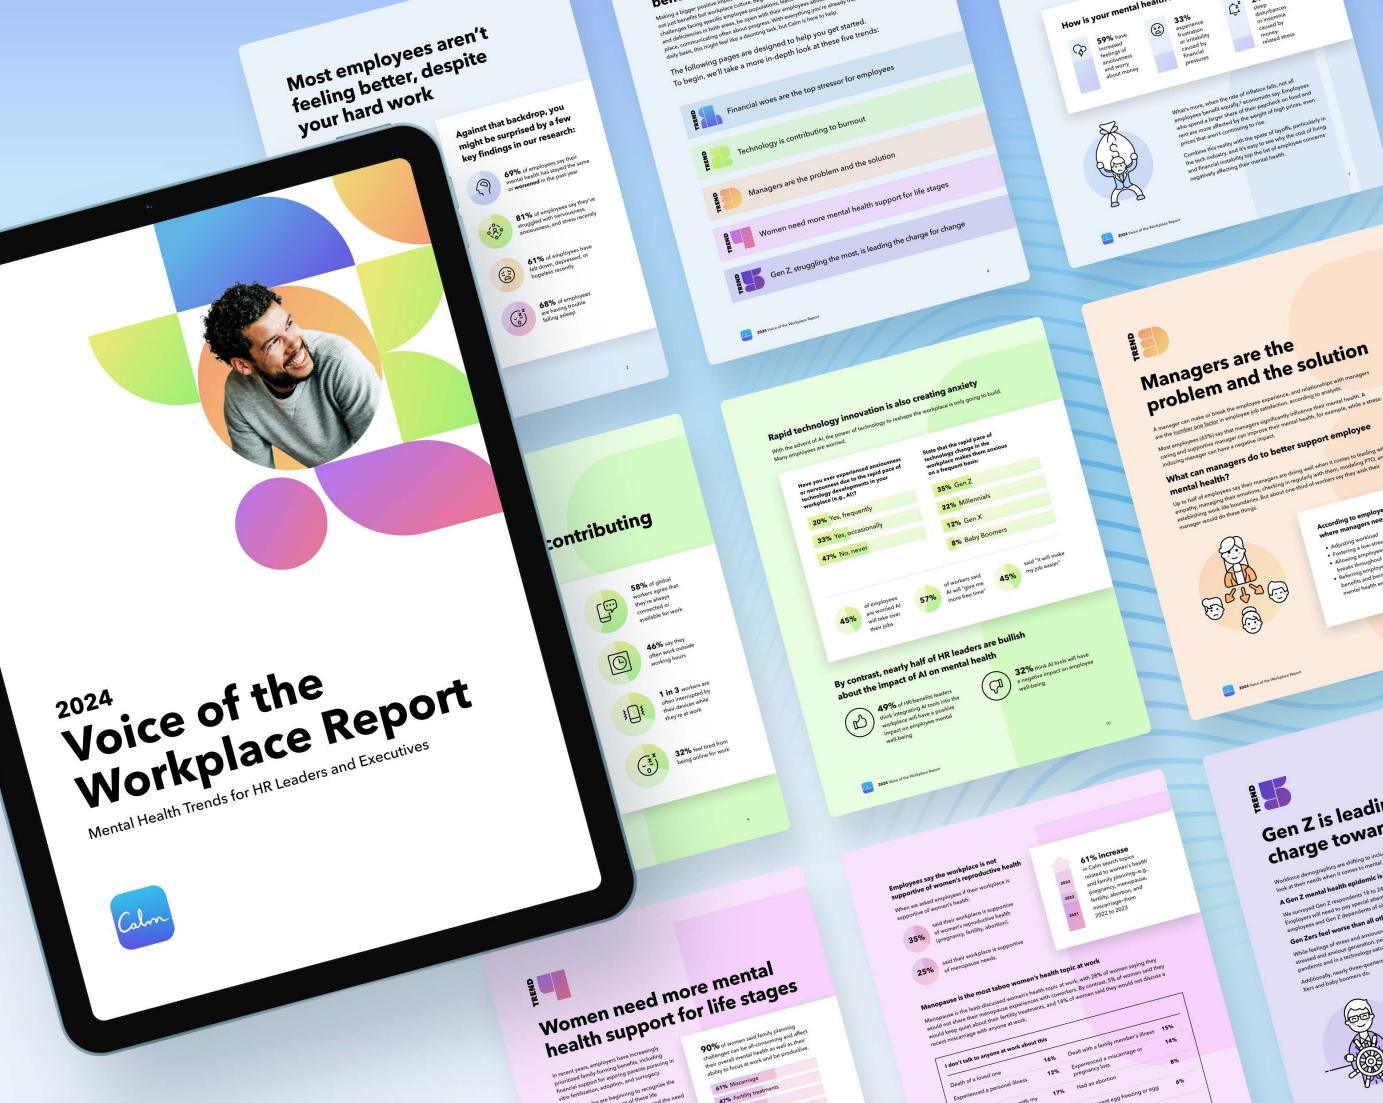

## The future of work starts with mental health

The new world of work has encouraged employers to shift their workplace priorities, putting mental health at the top of their list. Forward-thinking organizations are incorporating mental health benefits into their future-of-work strategy to drive productivity, retention, and innovation. But what do employees want when it comes to mental health support?

Source: US General Populatio

Growing challenge

How companies are supporting mental health in the new world of work

0

33% experience frustration or irritability caused by financial pressures

C' disturbances disturbances or insomnia caused by money-related stress

Gen Z is the lon

Gen Z T2. F T2. 4.

TREND

Gen Z is leading the charge towards change

e than all other generation

Percentage feeling anxious or stressed

Percentage feeling do or depres

64% 54%