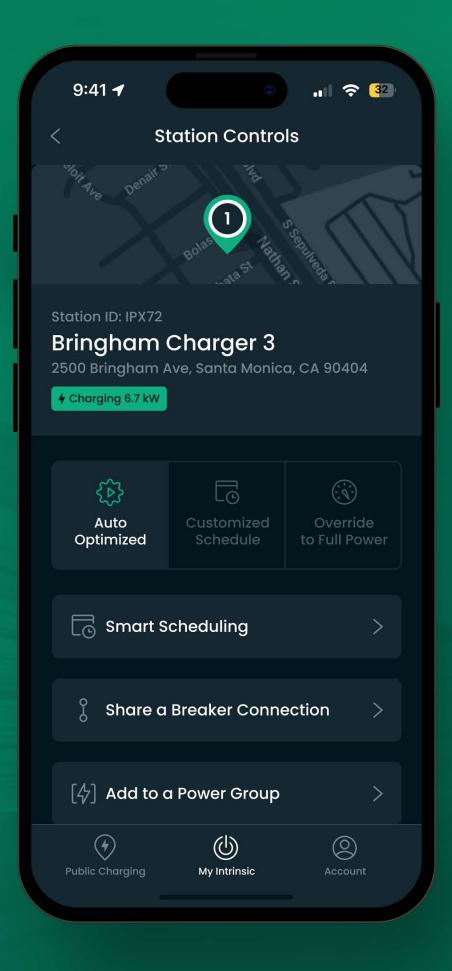

# Intrinsic Power Mobile Application

Identity Design Content Strategy UX and UI Design Mobile App Development Animation

Full

 $( \mathbf{r} )$ 

2500 Bringham Ave, Santa Monica, CA 90404

|   | Pl B23,25 – 50 Amps                               | Edi | it    |
|---|---------------------------------------------------|-----|-------|
|   | O P1 B3,5 – 40 Amps                               | Edi | ť     |
|   | O P1 B24,26 – 60 Amps                             | Edi | it    |
|   | Confirm                                           |     |       |
|   | Cancel                                            |     |       |
|   | Add a New Shared Breaker                          | +   |       |
|   | Bringham Terrace Apartment Sh<br>Circuit Breakers | are | d     |
|   | Public Charging My Intrinsic A                    |     |       |
|   |                                                   |     |       |
|   | 9:41 -                                            | Ŷ   | (     |
| < | Choose a WiFi Network                             |     |       |
| С | urrent Network                                    |     |       |
|   | Murphy Home                                       | Ð   | AN IN |
| 0 | ther Networks                                     |     |       |
|   | Lotharius                                         | Ē   | W.    |
|   | Woodboro West                                     | ि   | 11    |
|   | Crescent Corner                                   | Ð   | W     |
|   | Minocquabat                                       | Ð   | 1     |
|   | Rhinelander Hodag                                 | Ð   | W     |
|   | Granite Peak                                      | ₿   | Ę     |
|   |                                                   |     |       |