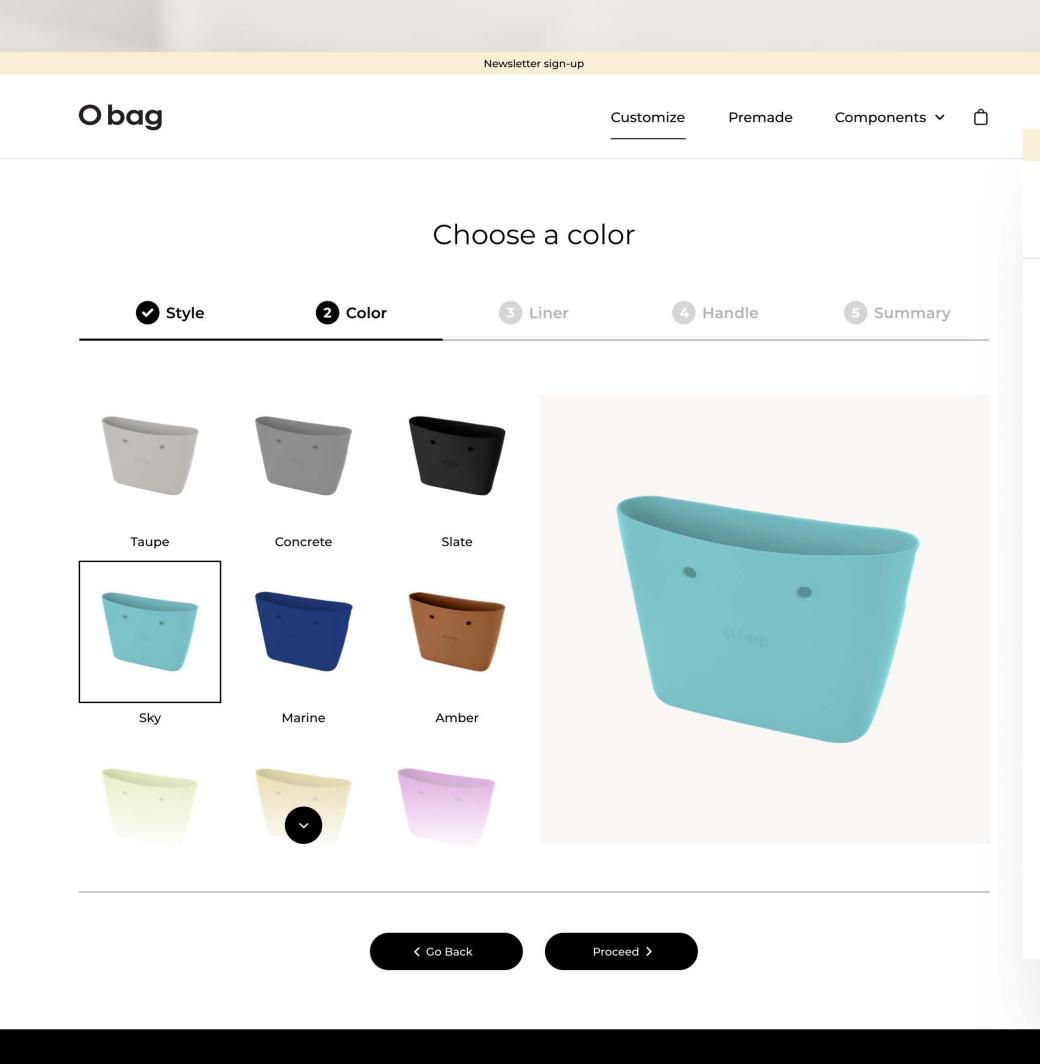

# Obag Customizer App and eStore

UX Design Website Design Application Design Website and CMS Development

#### Newsletter sign-up

≡Ô

#### Obag

#### **Reverse Bag**

#### \$45.00

Duties and shipping cost excluded.

The compact O bag reverse is waterproof and easy to clean, thanks to the compound material it's made of. Pair this black bag body with your favorite liner and handle to create a handbag that's as unique as you are.

Curry

Product Info +