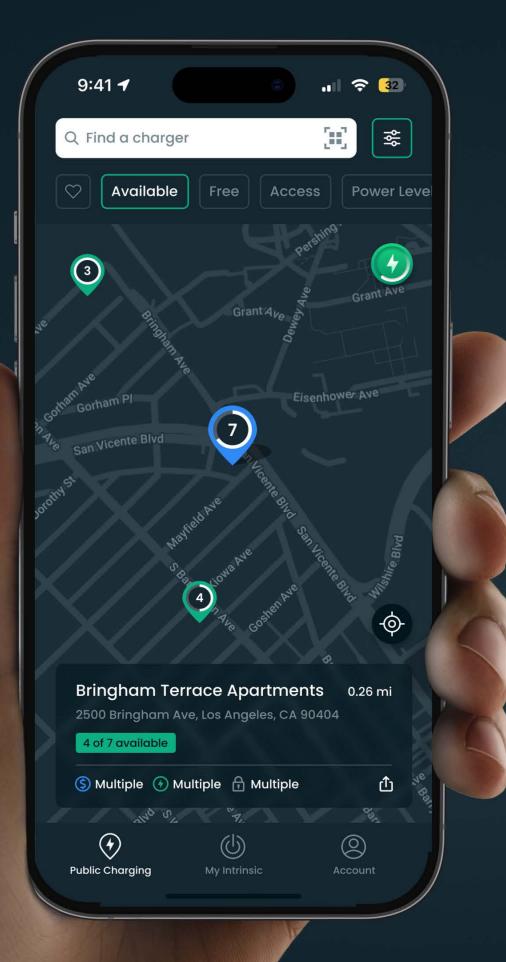

# Intrinsic Power Mobile Application

Identity Design Content Strategy UX and UI Design Mobile App Development Animation

Full

 $( \mathbf{r} )$ 

2500 Bringham Ave, Santa Monica, CA 90404

|   | Pl B23,25 – 50 Amps                               | Edi | it    |
|---|---------------------------------------------------|-----|-------|
|   | O P1 B3,5 – 40 Amps                               | Edi | ť     |
|   | O P1 B24,26 – 60 Amps                             | Edi | it    |
|   | Confirm                                           |     |       |
|   | Cancel                                            |     |       |
|   | Add a New Shared Breaker                          | +   |       |
|   | Bringham Terrace Apartment Sh<br>Circuit Breakers | are | d     |
|   | Public Charging My Intrinsic A                    |     |       |
|   |                                                   |     |       |
|   | 9:41 -                                            | Ŷ   | (     |
| < | Choose a WiFi Network                             |     |       |
| С | urrent Network                                    |     |       |
|   | Murphy Home                                       | Ð   | AN IN |
| 0 | ther Networks                                     |     |       |
|   | Lotharius                                         | Ē   | W.    |
|   | Woodboro West                                     | ि   | 11    |
|   | Crescent Corner                                   | Ð   | W     |
|   | Minocquabat                                       | Ð   | 1     |
|   | Rhinelander Hodag                                 | Ð   | W     |
|   | Granite Peak                                      | ₿   | Ę     |
|   |                                                   |     |       |