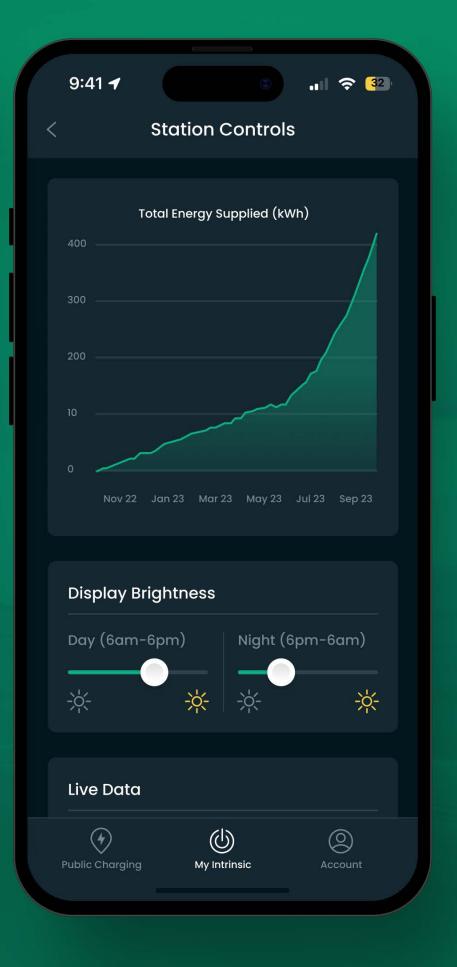

# Intrinsic Power Mobile Application

Identity Design Content Strategy UX and UI Design Mobile App Development Animation

Full

 $( \mathbf{r} )$ 

2500 Bringham Ave, Santa Monica, CA 90404

|   | Pl B23,25 – 50 Amps                               | Edi | it    |
|---|---------------------------------------------------|-----|-------|
|   | O P1 B3,5 – 40 Amps                               | Edi | ť     |
|   | O P1 B24,26 – 60 Amps                             | Edi | it    |
|   | Confirm                                           |     |       |
|   | Cancel                                            |     |       |
|   | Add a New Shared Breaker                          | +   |       |
|   | Bringham Terrace Apartment Sh<br>Circuit Breakers | are | d     |
|   | Public Charging My Intrinsic A                    |     |       |
|   |                                                   |     |       |
|   | 9:41 -                                            | Ŷ   | (     |
| < | Choose a WiFi Network                             |     |       |
| С | urrent Network                                    |     |       |
|   | Murphy Home                                       | Ð   | AN IN |
| 0 | ther Networks                                     |     |       |
|   | Lotharius                                         | Ē   | W.    |
|   | Woodboro West                                     | ि   | 11    |
|   | Crescent Corner                                   | Ð   | W     |
|   | Minocquabat                                       | Ð   | 1     |
|   | Rhinelander Hodag                                 | Ð   | W     |
|   | Granite Peak                                      | ₿   | Ę     |
|   |                                                   |     |       |