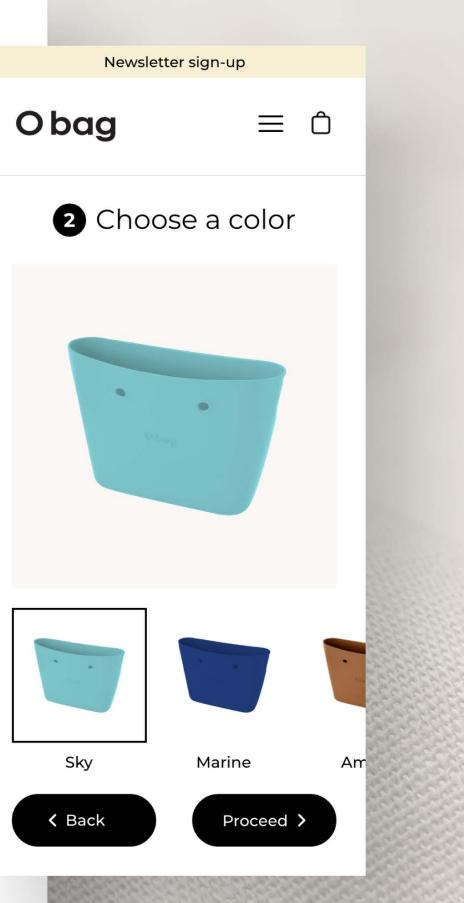

# Obag Customizer App and eStore

UX Design Website Design Application Design Website and CMS Development

#### Newsletter sign-up

≡Ô

#### Obag

#### **Reverse Bag**

#### \$45.00

Duties and shipping cost excluded.

The compact O bag reverse is waterproof and easy to clean, thanks to the compound material it's made of. Pair this black bag body with your favorite liner and handle to create a handbag that's as unique as you are.

Curry

Product Info +