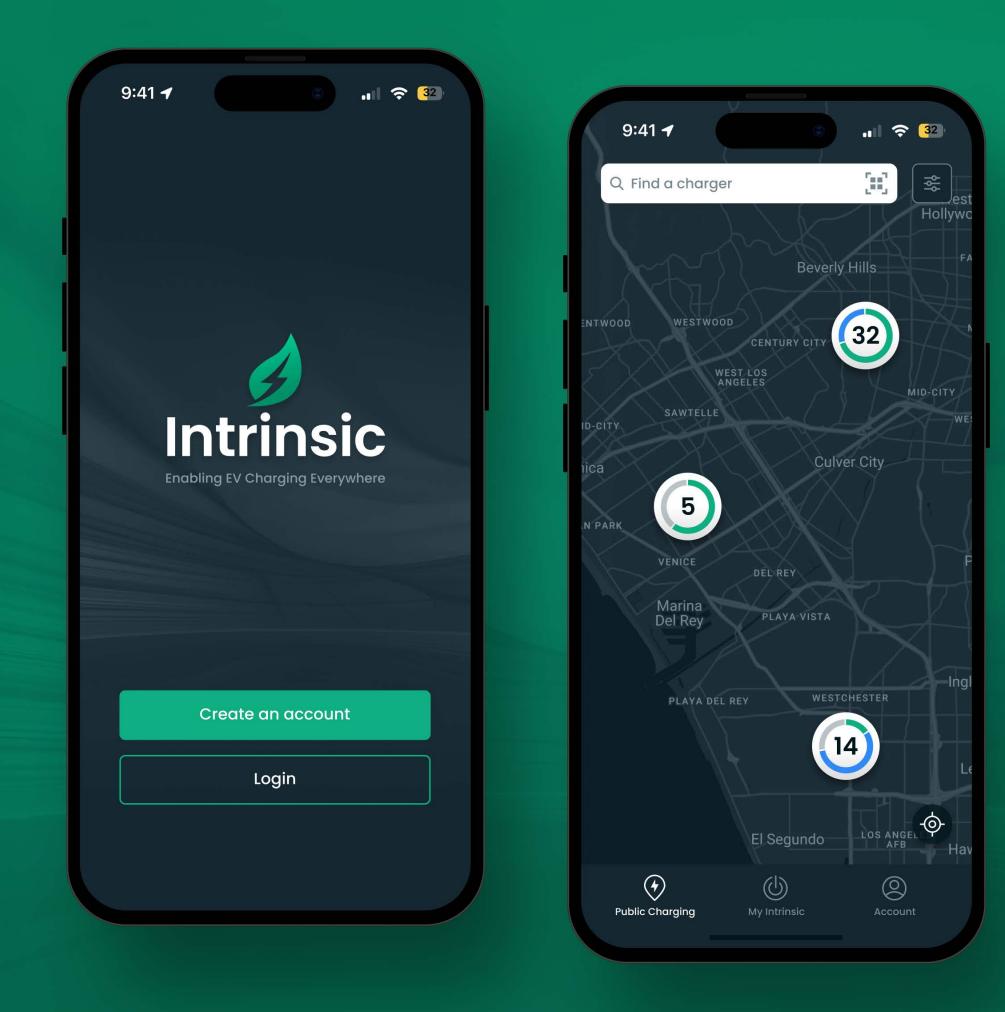

# Intrinsic Power Mobile Application

Identity Design Content Strategy UX and UI Design Mobile App Development Animation

Full

 $( \mathbf{r} )$ 

2500 Bringham Ave, Santa Monica, CA 90404

|   | Pl B23,25 – 50 Amps                               | Edi | it    |
|---|---------------------------------------------------|-----|-------|
|   | O P1 B3,5 – 40 Amps                               | Edi | ť     |
|   | O P1 B24,26 – 60 Amps                             | Edi | it    |
|   | Confirm                                           |     |       |
|   | Cancel                                            |     |       |
|   | Add a New Shared Breaker                          | +   |       |
|   | Bringham Terrace Apartment Sh<br>Circuit Breakers | are | d     |
|   | Public Charging My Intrinsic A                    |     |       |
|   |                                                   |     |       |
|   | 9:41 -                                            | Ŷ   | (     |
| < | Choose a WiFi Network                             |     |       |
| С | urrent Network                                    |     |       |
|   | Murphy Home                                       | Ð   | AN IN |
| 0 | ther Networks                                     |     |       |
|   | Lotharius                                         | Ē   | W.    |
|   | Woodboro West                                     | ि   | 11    |
|   | Crescent Corner                                   | Ð   | W     |
|   | Minocquabat                                       | Ð   | 1     |
|   | Rhinelander Hodag                                 | Ð   | W     |
|   | Granite Peak                                      | ₿   | Ę     |
|   |                                                   |     |       |