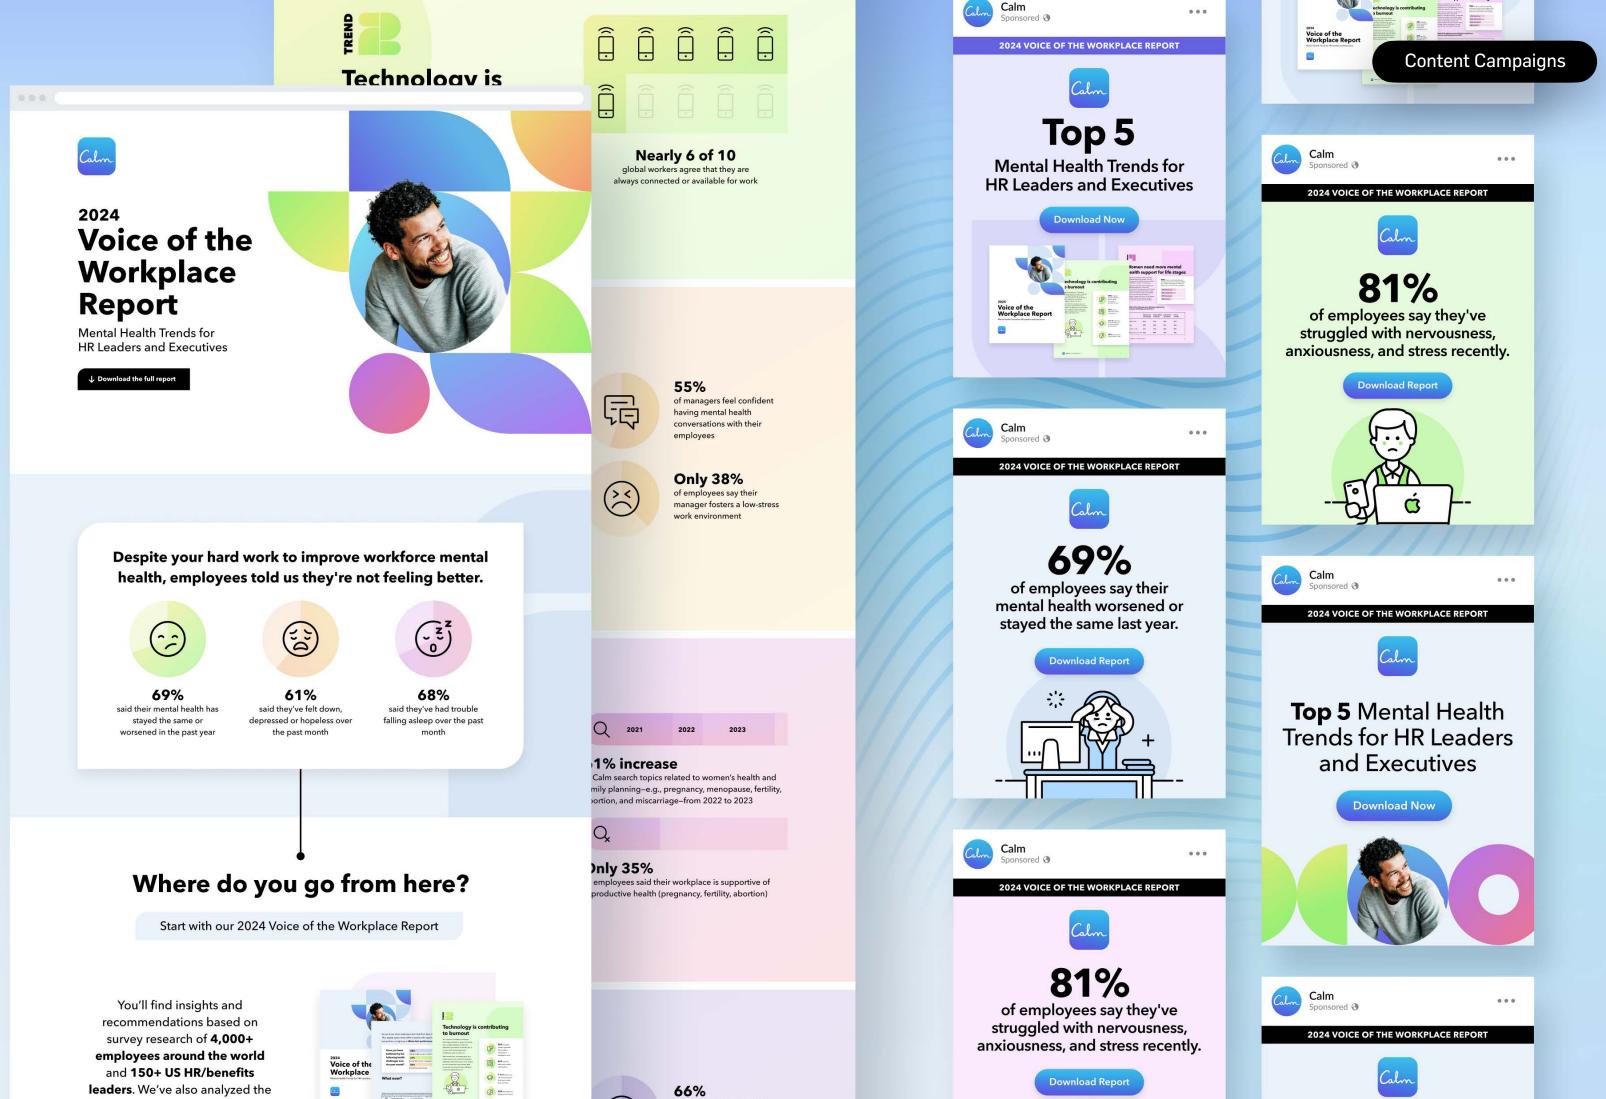

## **Content Campaigns**

Addressing sleep can be a safe Addressing sleep can be a sate entry point for mental health support Take a population health approach, RECOMMENDATION 3 lake a population nealth approach, and focus on groups with greater needs

## Content Campaigns

ÊO

What's holding man back from supporting

employee mental health?

Employers are doubling

37%

fear of saying the wrong thin

202

Gen Z is the lon

Gen Z T2. F T2. 4.

TREND

Gen Z is leading the charge towards change

e than all other generation

Percentage feeling anxious or stressed

Percentage feeling do or depres

64% 54%