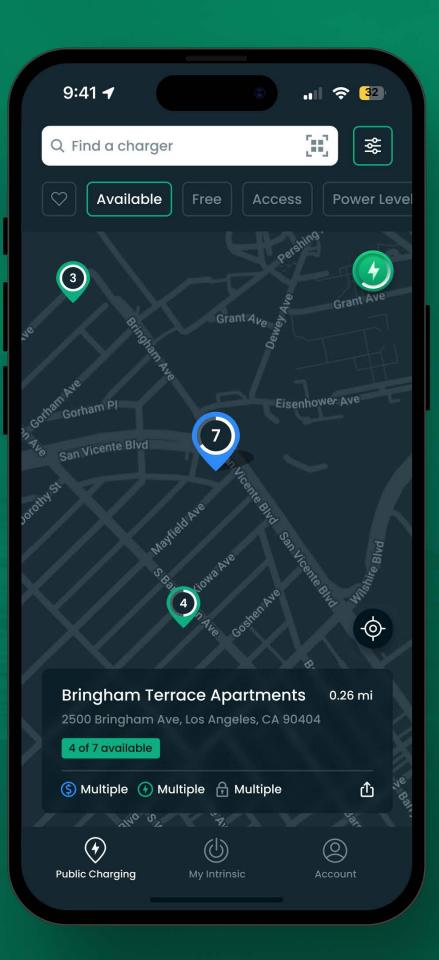

# Intrinsic Power Mobile Application

Identity Design Content Strategy UX and UI Design Mobile App Development Animation

Full

 $( \mathbf{r} )$ 

2500 Bringham Ave, Santa Monica, CA 90404

|   | Pl B23,25 – 50 Amps                               | Edi | it    |
|---|---------------------------------------------------|-----|-------|
|   | O P1 B3,5 – 40 Amps                               | Edi | ť     |
|   | O P1 B24,26 – 60 Amps                             | Edi | it    |
|   | Confirm                                           |     |       |
|   | Cancel                                            |     |       |
|   | Add a New Shared Breaker                          | +   |       |
|   | Bringham Terrace Apartment Sh<br>Circuit Breakers | are | d     |
|   | Public Charging My Intrinsic A                    |     |       |
|   |                                                   |     |       |
|   | 9:41 -                                            | Ŷ   | (     |
| < | Choose a WiFi Network                             |     |       |
| С | urrent Network                                    |     |       |
|   | Murphy Home                                       | Ð   | AN IN |
| 0 | ther Networks                                     |     |       |
|   | Lotharius                                         | Ē   | W.    |
|   | Woodboro West                                     | ि   | 11    |
|   | Crescent Corner                                   | Ð   | W     |
|   | Minocquabat                                       | Ð   | 1     |
|   | Rhinelander Hodag                                 | Ð   | W     |
|   | Granite Peak                                      | ₿   | Ę     |
|   |                                                   |     |       |