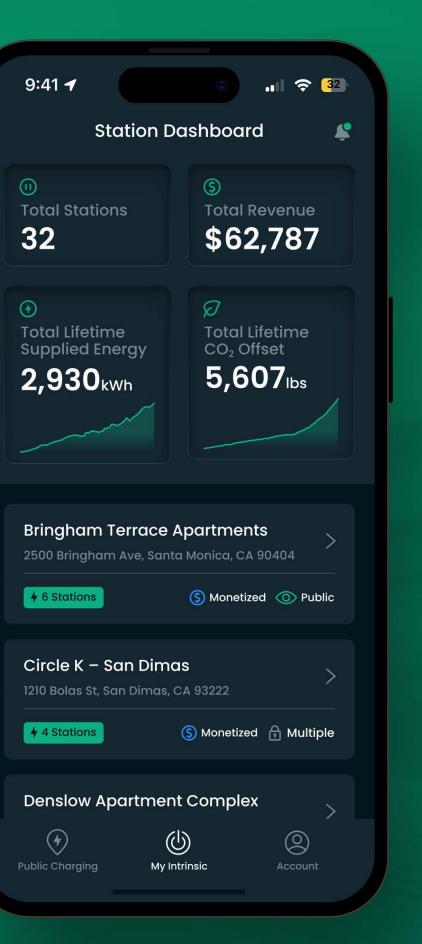

# Intrinsic Power Mobile Application

Identity Design Content Strategy UX and UI Design Mobile App Development Animation

Full

 $( \mathbf{r} )$ 

2500 Bringham Ave, Santa Monica, CA 90404

|   | Pl B23,25 – 50 Amps                               | Edi | it    |
|---|---------------------------------------------------|-----|-------|
|   | O P1 B3,5 – 40 Amps                               | Edi | ť     |
|   | O P1 B24,26 – 60 Amps                             | Edi | it    |
|   | Confirm                                           |     |       |
|   | Cancel                                            |     |       |
|   | Add a New Shared Breaker                          | +   |       |
|   | Bringham Terrace Apartment Sh<br>Circuit Breakers | are | d     |
|   | Public Charging My Intrinsic A                    |     |       |
|   |                                                   |     |       |
|   | 9:41 -                                            | Ŷ   | (     |
| < | Choose a WiFi Network                             |     |       |
| С | urrent Network                                    |     |       |
|   | Murphy Home                                       | Ð   | AN IN |
| 0 | ther Networks                                     |     |       |
|   | Lotharius                                         | Ē   | W.    |
|   | Woodboro West                                     | ि   | 11    |
|   | Crescent Corner                                   | Ð   | W     |
|   | Minocquabat                                       | Ð   | 1     |
|   | Rhinelander Hodag                                 | Ð   | W     |
|   | Granite Peak                                      | ₿   | Ę     |
|   |                                                   |     |       |