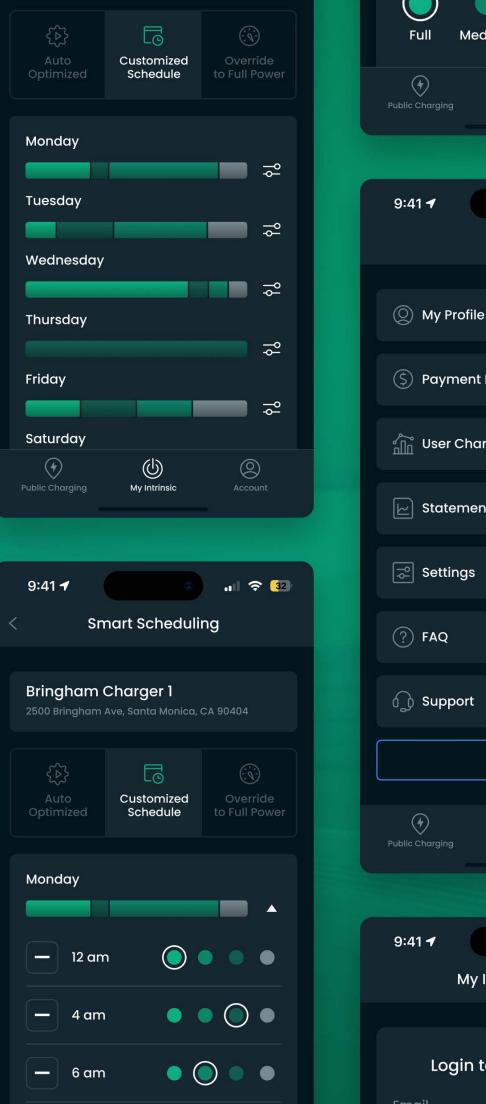

# Intrinsic Power Mobile Application

Identity Design Content Strategy UX and UI Design Mobile App Development Animation

Full

 $( \mathbf{r} )$ 

2500 Bringham Ave, Santa Monica, CA 90404

|   | Pl B23,25 – 50 Amps                               | Edi | it    |
|---|---------------------------------------------------|-----|-------|
|   | O P1 B3,5 – 40 Amps                               | Edi | ť     |
|   | O P1 B24,26 – 60 Amps                             | Edi | it    |
|   | Confirm                                           |     |       |
|   | Cancel                                            |     |       |
|   | Add a New Shared Breaker                          | +   |       |
|   | Bringham Terrace Apartment Sh<br>Circuit Breakers | are | d     |
|   | Public Charging My Intrinsic A                    |     |       |
|   |                                                   |     |       |
|   | 9:41 -                                            | Ŷ   | (     |
| < | Choose a WiFi Network                             |     |       |
| С | urrent Network                                    |     |       |
|   | Murphy Home                                       | Ð   | AN IN |
| 0 | ther Networks                                     |     |       |
|   | Lotharius                                         | Ē   | W.    |
|   | Woodboro West                                     | ि   | 11    |
|   | Crescent Corner                                   | Ð   | W     |
|   | Minocquabat                                       | Ð   | 1     |
|   | Rhinelander Hodag                                 | Ð   | W     |
|   | Granite Peak                                      | ₿   | Ę     |
|   |                                                   |     |       |